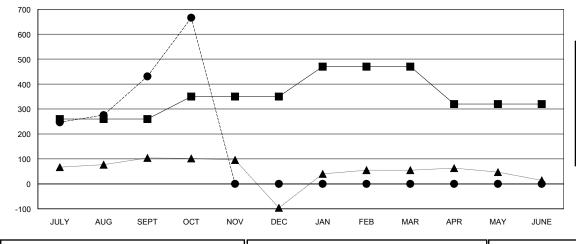

#### **LOCATION INDIA**

**GMT CA** 

| Clubs                 |               |           |               | Members       |                           |                         |                                              |  |
|-----------------------|---------------|-----------|---------------|---------------|---------------------------|-------------------------|----------------------------------------------|--|
| RESULTS FOR 2018-2019 |               |           |               |               | RESULTS FOR 2018-2019     |                         |                                              |  |
| QUARTER               | NEW CLUB GOAL | NEW CLUBS | DROPPED CLUBS | QUARTER       | MEMBER GROWTH NET<br>GOAL | MEMBER GROWTH<br>ACTUAL | DROPPED MEMBERS ACTUAL (including transfers) |  |
| JULY/AUG/SEPT         | 3             | 16        | 1             | JULY/AUG/SEPT | 260                       | 531                     | 91                                           |  |
| OCT/NOV/DEC           | 2             | 0         | 0             | OCT/NOV/DEC   | 90                        | 258                     | 18                                           |  |
| JAN/FEB/MAR           | 1             | 0         | 0             | JAN/FEB/MAR   | 120                       | 0                       | 0                                            |  |
| APR/MAY/JUNE          | 0             | 0         | 0             | APR/MAY/JUNE  | -150                      | 0                       | 0                                            |  |

# GOALS AND ACTUAL MEMBERS CUMULATIVE

| ■ - MEMBER GROWTH NET GOAL      |
|---------------------------------|
| ● - MEMBER GROWTH ACTUAL        |
| A - LAST VEAD MEMBEDSHID ACTUAL |

| DROPPED CLUBS: 1 |   |
|------------------|---|
| DROPPED MEMBERS  |   |
| DECEASED         | 1 |