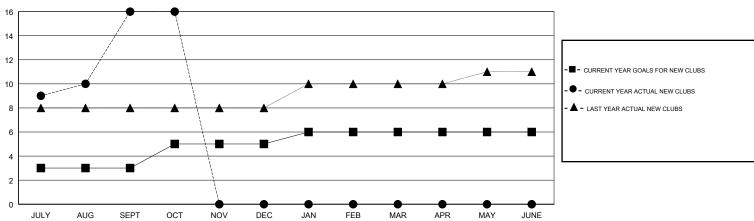

#### **LOCATION INDIA**

**GMT CA** 

| Clubs                 |               |           |               | Members       |                           |                         |                                              |  |
|-----------------------|---------------|-----------|---------------|---------------|---------------------------|-------------------------|----------------------------------------------|--|
| RESULTS FOR 2018-2019 |               |           |               |               | RESULTS FOR 2018-2019     |                         |                                              |  |
| QUARTER               | NEW CLUB GOAL | NEW CLUBS | DROPPED CLUBS | QUARTER       | MEMBER GROWTH NET<br>GOAL | MEMBER GROWTH<br>ACTUAL | DROPPED MEMBERS ACTUAL (including transfers) |  |
| JULY/AUG/SEPT         | 3             | 16        | 1             | JULY/AUG/SEPT | 260                       | 531                     | 91                                           |  |
| OCT/NOV/DEC           | 2             | 0         | 0             | OCT/NOV/DEC   | 90                        | 258                     | 18                                           |  |
| JAN/FEB/MAR           | 1             | 0         | 0             | JAN/FEB/MAR   | 120                       | 0                       | 0                                            |  |
| APR/MAY/JUNE          | 0             | 0         | 0             | APR/MAY/JUNE  | -150                      | 0                       | 0                                            |  |